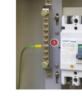

## **YCX7** Series

The connection adopts sparerib type copper bar, cover heat shrinkable tube and add insulation board, so the operator will not be in direct contact with the live part, the protection grade reaches IP54.

Multiple protective door panels make it safer for operators to use the switch.

N and PE bar under large current, using special copper bar, after special processing, to ensure that the capacity to meet user requirements.