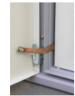

Flexible door hinges ensure maximum opening Angle of the outer door for easy operation. The connecting screw between the frame edge and the box body can facilitate the box body to be installed separately.