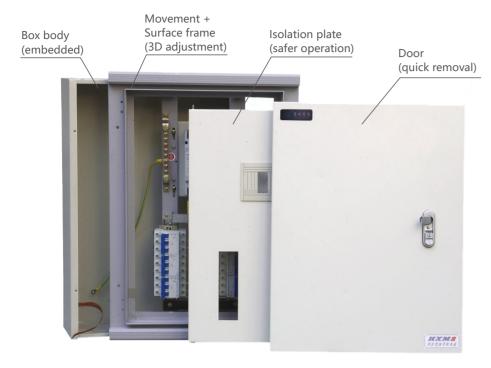

## **YCX7** Series

The connection adopts sparerib type copper bar, cover heat shrinkable tube and add insulation board, so the operator will not be in direct contact with the live part, the protection grade reaches IP54.

Flexible door hinges ensure maximum opening Angle of the outer door for easy operation. The connecting screw between the frame edge and the box body can facilitate the box body to be installed separately.

Multiple protective door panels make it safer for operators to use the switch.

N and PE bar under large current, using special copper bar, after special processing, to ensure that the capacity to meet user requirements.

Door lock: ABS plastic internal door lock, strong applicability, easy to operate, beautiful and

generous.

The door panel is grounded with a copper grounding wire. Ensure that the grounding resistance meets technical requirements.

Multi-function main switch decoration board, reasonable structure, not only beautiful appearance, but also in the process of operation to prevent human body electric shock.

Multi-function main switch decoration board, the main switch can be replaced at will.

#### General

- 1. Reasonable structure: spacious wiring space, large volume, multi-layer protective partition main switch using multi-functional decorative board, the main switch can be replaced at will, ABS plastic internal door lock, can prevent electric shock.
- 2.Stable performance: the connection adopts sparerib type copper bar, cover heat shrinkable tube and add transparent PC board.
- 3. Operation safety: multi-layer protective partition, so that the operator and live part isolated, each layer of door panel is connected to the floor row, to ensure the safety of the operator.
- 4. Convenient disassembly and assembly: box body and safety bracket, inner door, outer door, etc. can be taken out separately at will. Let the box be buried first. Ensure that the components in the distribution box are installed at one time to avoid damage.