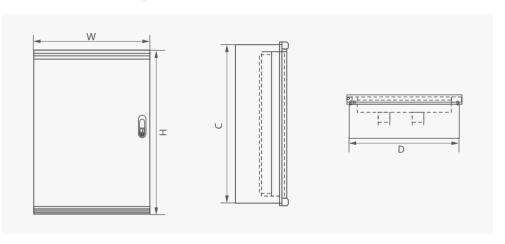

### **Overall and mounting dimensions(mm)**

# **YCX7** Series

| Model         | Overall dimensions |     | Flush Mount Distribution Box |     | Surface Mount Distribution Box |     |
|---------------|--------------------|-----|------------------------------|-----|--------------------------------|-----|
|               | Н                  | W   | С                            | D   | С                              | D   |
| YCX7-3×4/□-□  | 580                | 450 | 560                          | 430 | 580                            | 450 |
| YCX7-3×6/□-□  | 640                | 450 | 620                          | 430 | 640                            | 450 |
| YCX7-3×8/□-□  | 700                | 450 | 680                          | 430 | 700                            | 450 |
| YCX7-3×10/□-□ | 750                | 450 | 730                          | 430 | 750                            | 450 |
| YCX7-3×12/□-□ | 800                | 450 | 780                          | 430 | 800                            | 450 |
| YCX7-3×14/□-□ | 880                | 450 | 860                          | 430 | 880                            | 450 |