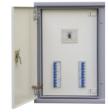

Door lock: ABS plastic internal door lock, strong applicability, easy to operate, beautiful and

generous.

The door panel is grounded with a copper grounding wire. Ensure that the grounding resistance meets technical requirements.

Multi-function main switch decoration board, reasonable structure, not only beautiful appearance, but also in the process of operation to prevent human body electric shock.

Multi-function main switch decoration board, the main switch can be replaced at will.