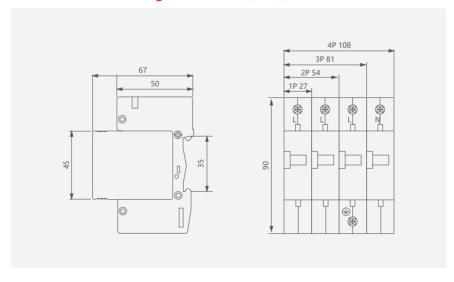

Cross Section of L/N Line       | 6                  |      |      |      |      |      |      |      |      |  |
| PE(mm2)The Cross Section of PE Line         | 10                 |      |      |      |      |      |      |      |      |  |
| Fuse or Switch(A)                           |                    |      | 63A  |      |      |      |      |      |      |  |
| Operating Environment°C                     | -40°C~+85°C        |      |      |      |      |      |      |      |      |  |
| Relative Humidity(25°C)                     | ≤95%               |      |      |      |      |      |      |      |      |  |
| Installation                                | Standard Rail 35mm |      |      |      |      |      |      |      |      |  |

## **Overall and mounting dimensions(mm)**