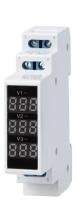

#### **Specifications**

| Parameter                                    | Data                                                                                  |
|----------------------------------------------|---------------------------------------------------------------------------------------|
| Туре                                         | YCMV1: Single phase 1 LED digital display<br>YCMV3: Three phase 3 LED digital display |
| Terminal for wiring                          | Single phase L+N<br>Three phase 3L+3N                                                 |
| Digital colour                               | Red, Green                                                                            |
| Measurement voltage range                    | AC 80V~500V                                                                           |
| Rated frequency                              | 50/60Hz                                                                               |
| Working current                              | ≤20mA                                                                                 |
| Measuring accuracy                           | 1                                                                                     |
| Measuring rate                               | > 200MS/time                                                                          |
| Protection degree                            | IP20                                                                                  |
| Electrical Life                              | ≥15000hours                                                                           |
| Ambient temperature(with daily average≤35°C) | -5°C~+40°C                                                                            |
| Storage temperature                          | -25℃~+70℃                                                                             |
| Air relative humidity                        | 10-80%(no condensation)                                                               |
| Working pressure                             | 80~160Kpa                                                                             |
| Sunniness                                    | no sunniness                                                                          |
| Terminal for wiring                          | 1.5mm²                                                                                |
| Mounting                                     | On DIN rail EN60715(35mm)<br>by means of fast clip device                             |