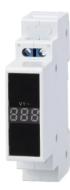

#### **Specifications**

| Parameter                                    | Data                                                                                  |
|----------------------------------------------|---------------------------------------------------------------------------------------|
| Туре                                         | YCMV1: Single phase 1 LED digital display<br>YCMV3: Three phase 3 LED digital display |
| Terminal for wiring                          | Single phase L+N<br>Three phase 3L+3N                                                 |
| Digital colour                               | Red, Green                                                                            |
| Measurement voltage range                    | AC 80V~500V                                                                           |
| Rated frequency                              | 50/60Hz                                                                               |
| Working current                              | ≤20mA                                                                                 |
| Measuring accuracy                           | 1                                                                                     |
| Measuring rate                               | > 200MS/time                                                                          |
| Protection degree                            | IP20                                                                                  |
| Electrical Life                              | ≥15000hours                                                                           |
| Ambient temperature(with daily average≤35°C) | -5°C~+40°C                                                                            |
| Storage temperature                          | -25℃~+70℃                                                                             |
| Air relative humidity                        | 10-80%(no condensation)                                                               |
| Working pressure                             | 80~160Kpa                                                                             |
| Sunniness                                    | no sunniness                                                                          |
| Terminal for wiring                          | 1.5mm²                                                                                |
| Mounting                                     | On DIN rail EN60715(35mm)<br>by means of fast clip device                             |