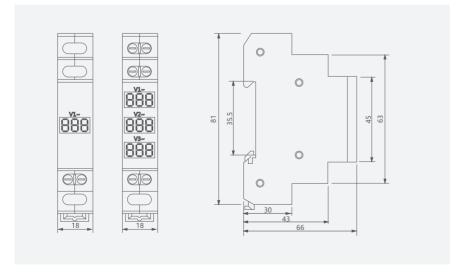

|
| Air relative humidity                        | 10-80%(no condensation)                                                               |
| Working pressure                             | 80~160Kpa                                                                             |
| Sunniness                                    | no sunniness                                                                          |
| Terminal for wiring                          | 1.5mm²                                                                                |
| Mounting                                     | On DIN rail EN60715(35mm)<br>by means of fast clip device                             |

## Overall and mounting dimensions(mm)