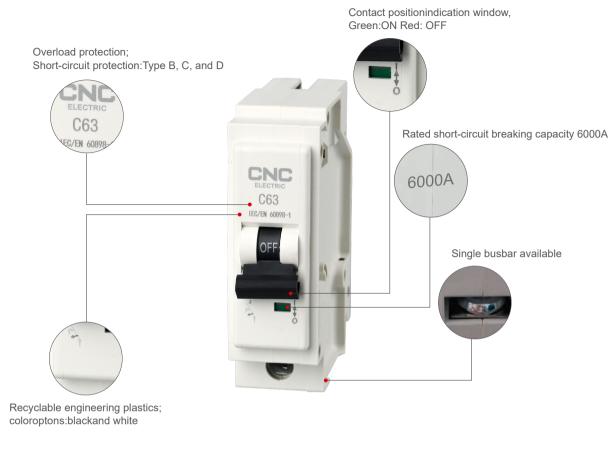

#### General

YCLP series circuit breaker is for overload & short circuit protection with isolationfunction,which is used in residential and industrial distribution system. Standard:IEC60898-1

### **Technical data**

| Туре                                                   |                 | YCLP                                |   |   |
|--------------------------------------------------------|-----------------|-------------------------------------|---|---|
| Rated current In (A)                                   |                 | 6,10, 15, 20, 25, 30,35, 40, 50, 63 |   |   |
| Poles                                                  |                 | 1                                   | 2 | 3 |
| Rated insulation voltage Ui (AC V)                     |                 | 400                                 |   |   |
| Rated impulse-stand voltage Uimp (V)                   |                 | 4000                                |   |   |
| Rated working voltage Ue (AC V)                        |                 | 230/400                             |   |   |
| Frequency f (Hz)                                       |                 | 50/60                               |   |   |
| Rated limited short-circuit breaking capacity lcu (KA) | 220V            | 6                                   |   |   |
| Operation characteristic (Times)                       | Mechanical life | 8500                                |   |   |
|                                                        | Electrical life | 1500                                |   |   |
| Installation                                           |                 | plug-in                             |   |   |
| The Material of Enclosure                              |                 | resin                               |   |   |