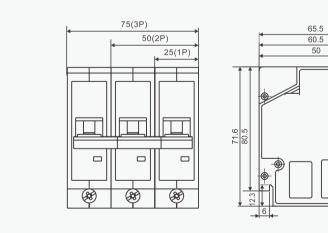

lcu (KA) | 220V            | 6                                   |   |   |
| Operation characteristic (Times)                       | Mechanical life | 8500                                |   |   |
|                                                        | Electrical life | 1500                                |   |   |
| Installation                                           |                 | plug-in                             |   |   |
| The Material of Enclosure                              |                 | resin                               |   |   |

## Modular DIN Rail YCLP Plug-in Circuit Breaker



- Poles:1P,2P 3P
- Rated Voltage: AC 110/230V/400V
- Rated Current:6A,10A,16A,20A,25A,32A,40A,50A,63A
- Standard:IEC60898-1

0

5.9

#### **Overall and mounting dimensions(mm)**