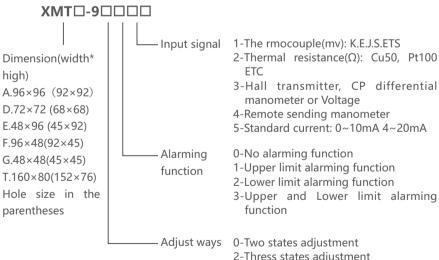

# **Code and Implication**

- 2-Thress states adjustment
- 4-Breaking/connect contact point PID adjustment Driving solid relay PID function
- 8-Output three phase zero passage contact signal PID adjustment
- 7-Output sigle phase zero passage contact signal PID adjustment
- 9-Output 0~10mA ETC current PID adjustment