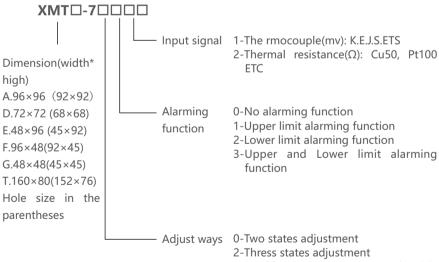

# **Code and Implication**

- 4-Breaking/connect contact point PID adjustment
- 5-Driving solid relay PID function

XMTA

**XMTD** 

**XMTF** 

**XMTG** 

# **Code and Implication**

- 2-Thress states adjustment
- 4-Breaking/connect contact point PID adjustment Driving solid relay PID function
- 8-Output three phase zero passage contact signal PID adjustment
- 7-Output sigle phase zero passage contact signal PID adjustment
- 9-Output 0~10mA ETC current PID adjustment