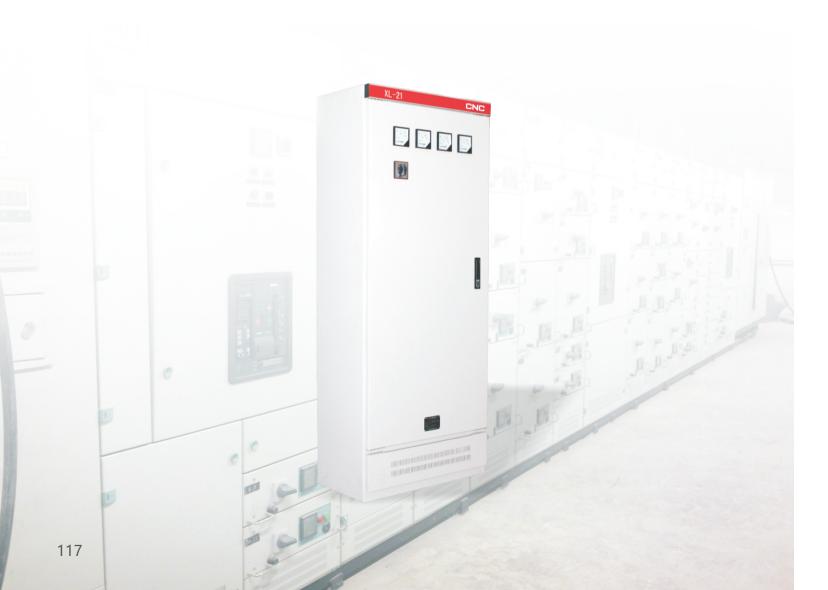

## **XL** Low Voltage Power Distribution Cabinet

- The XL-21 low voltage power distribution cabinet is suitable for three-phase four-wire systems with AC voltages up to 500V. It is primarily used for power distribution purposes in power plants, industrial and mining enterprises, high-rise buildings, and otheroccasions
- The XL-21 low-voltage power distribution cabinet is securely wall-mounted and allows for front-panel maintenance and inspection.