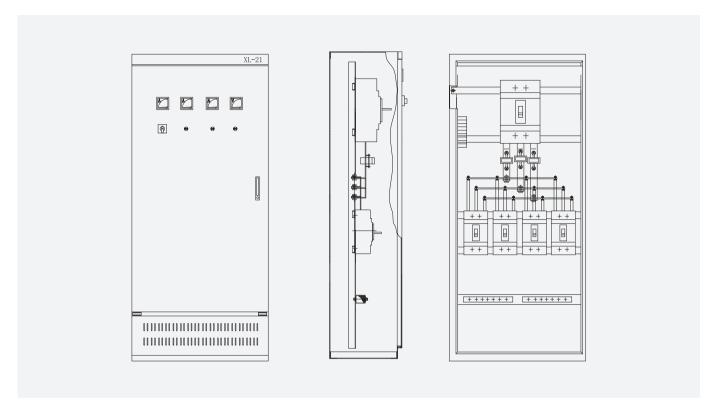

| V    | 400   |
| 2   | Rated Insulation Voltage                                | V    | 690   |
| 3   | Raled Frequency                                         | Hz   | 50/60 |
| 4   | Rated Current1min                                       | А    | ≤630  |
| 5   | Frequency withstand Voltage in 1min cl Aux Control Loop | kV   | 1.89  |
| 6   | Rated Impulse 'Withstand voltage                        | kV   | 8     |
| 7   | Protection Degree                                       | IP   | lp30  |
| 8   | Electrical Clearance                                    | mm   | 10    |
| 9   | Creepage Distance                                       | mm   | ≥12.5 |

# Low Voltage Switchgear

# **XL** Low Voltage Power Distribution Cabinet

# Schematic diagram of structure



<sup>\*:</sup> Sizes are customized as needed