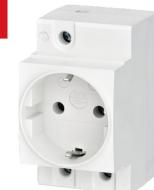

## General

Grounded socket TMS-5 is suitable for single-phase power supply, used in the auxiliary AC circuit for connecting electrical appliances (portable lamps, power supply, etc.).

Standard: IEC 60884-1.