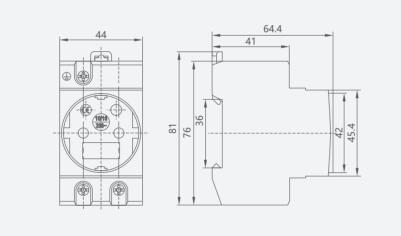

## **Overall and mounting dimensions**

The socket must be installed and connected by professional electrical personnel. The socket is mounted on DIN 35mm guide rail, the tightening torque is 2.5 N.m.