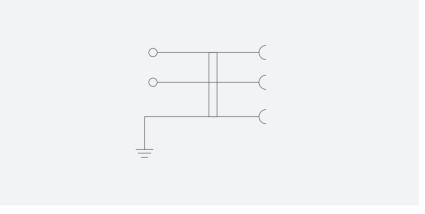

ances (portable lamps, power supply, etc.).

Standard: IEC 60884-1.

## **Technical features**

| Parameter                                     | Value   |
|-----------------------------------------------|---------|
| Rated voltage, Un, V                          | 180-250 |
| Rated frequency, fn, Hz                       | 40-60   |
| Rated current, A                              | 16      |
| Connection mode                               | 2P+PE   |
| Protection degree                             | IP 20   |
| Cross-sectional area of wire, mm <sup>2</sup> | 2,5     |

## **Overall and mounting dimensions**



The socket must be installed and connected by professional electrical personnel. The socket is mounted on DIN 35mm guide rail, the tightening torque is 2.5 N.m.

## Wiring diagram



A