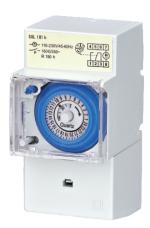

## **SUL181h** Time Relay

SUL181h

## **Specification**

| Item No.              | SUL181h                                | SUL161h            |
|-----------------------|----------------------------------------|--------------------|
| Operating Voltage     | AC 24-250V 50-60Hz                     | AC 24-250V 50-60Hz |
| Power Consumption     | 0.5VA                                  | 0.5VA              |
| Contact Capasity      | AC 220V 16A                            | AC 220V 16A        |
| Contact Resistance    | ≤50mΩ                                  | ≤50mΩ              |
| Inaulation Resistance | ≥100MΩ                                 | ≥100MΩ             |
| Operating Temperature | -40°C~+55°C                            | -40°C~+55°C        |
| Operating Temperature | ≤2S/day 25°C                           | ≤2S/day 25°C       |
| Contact Capacity      | Lamp Load: 1000W                       |                    |
|                       | Resistive load: 16A/250VAC(cosΦ=1)     |                    |
|                       | Inductive load: 3A/250VAC(cosΦ=0.6)    |                    |
| Working Reserve Time  | 24 hours charged<br>can lasts 150hours | /                  |
| Full Timing Range     | 24h                                    | 24h                |
| Storage Battery       | 150h                                   | Without Battery    |
| Minimum Setting Unit  | 30Minutes                              | 30Minutes          |
| Setup Times           | 30m/time 48 Times                      | 30m/time 48 Times  |
| Dimension             | 90×54×65mm                             | 90×54×65mm         |
| Weight                | 152g                                   | 152g               |
| Installing Mode       | DIN rail mounting                      | DIN rail mounting  |