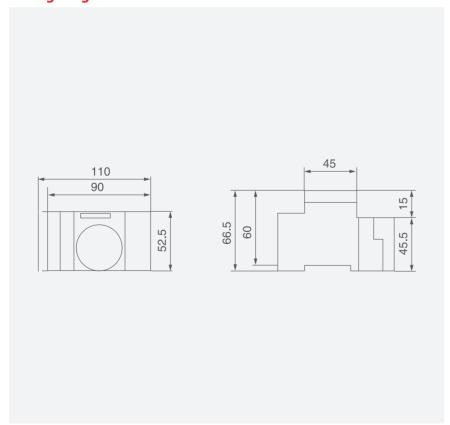

| Inductive load: 3A/250VAC(cosΦ=0.6)    |                    |
| Working Reserve Time  | 24 hours charged<br>can lasts 150hours | /                  |
| Full Timing Range     | 24h                                    | 24h                |
| Storage Battery       | 150h                                   | Without Battery    |
| Minimum Setting Unit  | 30Minutes                              | 30Minutes          |
| Setup Times           | 30m/time 48 Times                      | 30m/time 48 Times  |
| Dimension             | 90×54×65mm                             | 90×54×65mm         |
| Weight                | 152g                                   | 152g               |
| Installing Mode       | DIN rail mounting                      | DIN rail mounting  |

## **Wiring Diagram**