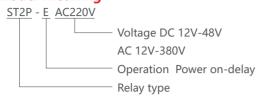

# Relay

# **ST2P-E** Time Relay

#### **Features**

Used for control of time order With front-surface and back-surface connecting sockets LED pilot, display action state



ST2P-E

# **Model Meaning**



## **Specification**

| Item No.               | Data                                      |
|------------------------|-------------------------------------------|
| Voltage                | DC12V-48V AC12V-380V 50HZ                 |
| Power expend           | DC1.0W AC1.0VA                            |
| Control output         | 5A 220V AC                                |
| Insulation Resistance  | DC500V 100MΩ                              |
| Dielectric Strength    | BCC1500VAC BOC1000VAC                     |
| Operating Temperature  | -10°C~50°C                                |
| Humidity               | 35%~85%                                   |
| Life                   | Mech:10 <sup>7</sup> Elec:10 <sup>3</sup> |
| Weight                 | ≈50g