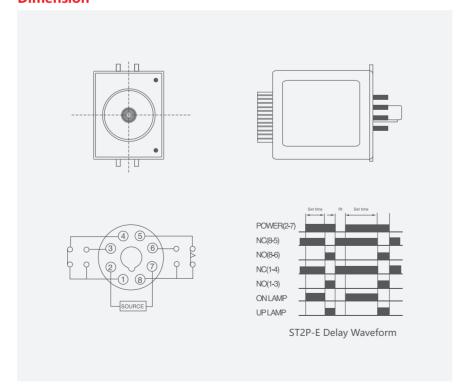

|
| Control output         | 5A 220V AC                                |
| Insulation Resistance  | DC500V 100MΩ                              |
| Dielectric Strength    | BCC1500VAC BOC1000VAC                     |
| Operating Temperature  | -10°C~50°C                                |
| Humidity               | 35%~85%                                   |
| Life                   | Mech:10 <sup>7</sup> Elec:10 <sup>3</sup> |
| Weight                 | ≈50g                                      |
| Installing Holing Size | 40×50mm                                   |

## **Time Range**

| Unit | Time range              |
|------|-------------------------|
| S    | 15,25,35,65,125,305,605 |
| M    | 2M,3M,5M,6M,12M,30M,60M |
| Н    | 3H,6H,12H,24H           |

## **Dimension**