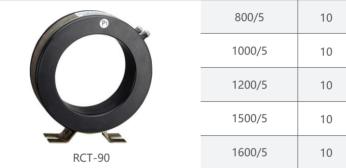

# Energy Management RCT Current Transformer

|        | Current ratio | Capacity (VA) |              | Mandrel | Querall and mounting dimensions         |
|--------|---------------|---------------|--------------|---------|-----------------------------------------|
|        | (A)           | class<br>0.5  | class<br>1.0 | turns   | Overall and mounting dimensions<br>(mm) |
| 8      | 400/5         | 5             | 5            | 1       |                                         |
|        | 500/5         | 10            | 10           | 1       |                                         |
|        | 600/5         | 10            | 10           | 1       |                                         |
|        | 750/5         | 10            | 10           | 1       | ±105 €60 €                              |
|        | 800/5         | 10            | 10           | 1       |                                         |
|        | 1000/5        | 10            | 10           | 1       | 80<br>110                               |
| RCT-60 | 1200/5        | 10            | 10           | 1       | -                                       |