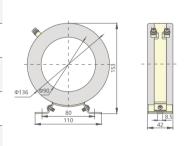

#### General technical data and dimensions

| 2 |   |
|---|---|
|   | - |

|        | Current ratio | Capacity (VA) |              | Mandrel | Overall and mounting dimensions |
|--------|---------------|---------------|--------------|---------|---------------------------------|
|        | (A)           | class<br>0.5  | class<br>1.0 | turns   | (mm)                            |
| P      | 75/5          | 2.5           | 2.5          | 1       |                                 |
|        | 100/5         | 2.5           | 2.5          | 1       |                                 |
| RCT-25 |               |               |              |         |                                 |