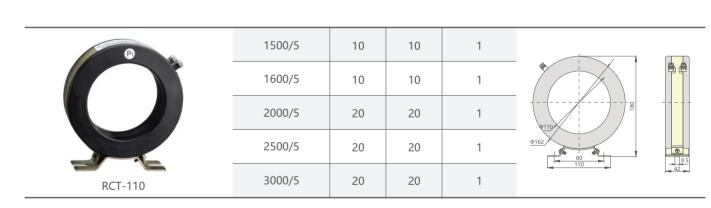

nting dimensions<br>(mm) |
| 8      | 400/5         | 5             | 5            | 1       |                                         |
|        | 500/5         | 10            | 10           | 1       |                                         |
|        | 600/5         | 10            | 10           | 1       |                                         |
|        | 750/5         | 10            | 10           | 1       | ±105 €60 €                              |
|        | 800/5         | 10            | 10           | 1       |                                         |
|        | 1000/5        | 10            | 10           | 1       | 80<br>110                               |
| RCT-60 | 1200/5        | 10            | 10           | 1       | -                                       |





## Notice for ordering

Following information should be specified when ordering:

- 1. Type and window width
- 2. Current ratio
- 3. Accuracy
- 4. Also could be customized according to customer's requirement.

| 10 | 1 |
|----|---|
| 10 | 1 |
| 10 | 1 |
| 10 | 1 |
| 10 | 1 |



G