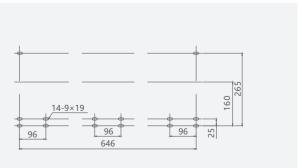

## **Overall and mounting dimensions(mm)**

Installation drawing

Hole location diagram