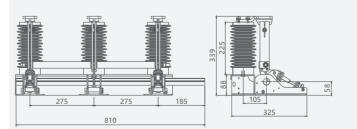

## **Overall and mounting dimensions(mm)**

Installation drawing

Hole location diagram