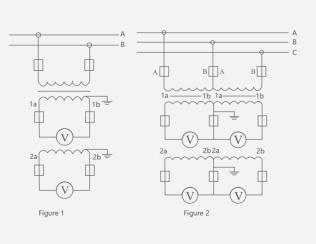

### Structure

This transformer is the type of full insulation, its primary winding two terminals that are checked according to full insulation level, distributed on both sides of casting body top. It is mainly made up of three part; iron core, secondary winding and primary winding which are all encapsulated in the epoxy resin casting body, featured with stable electric performance and perfect damp proof property.

### **Technical data**

| Туре    | Rated voltage<br>ratio(V) | Rated secondary<br>output(VA) |            | Accuracy<br>classes | Rated<br>insulation   |
|---------|---------------------------|-------------------------------|------------|---------------------|-----------------------|
|         |                           | 1a1b(100V)                    | 2a2b(220V) | combination         | level(kV)             |
| JDZC-10 | 60000/100/220             | 30                            | 700        | 0.5/3               | 7.2/32/60<br>12/42/75 |
|         |                           | 50                            | 800,1000   |                     |                       |
|         |                           | 80                            | 2000,3000  |                     |                       |