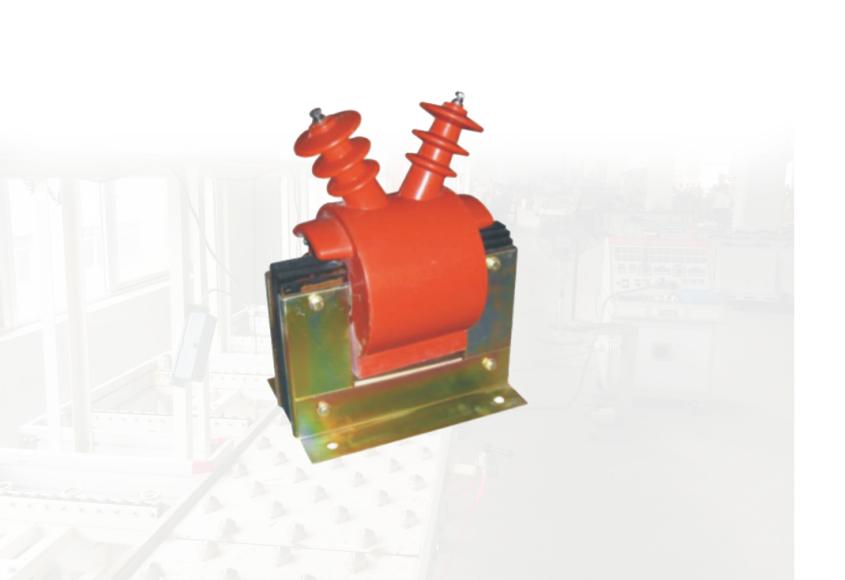

### Structure

This transformer is the type of full insulation, its primary winding two terminals that are checked according to full insulation level, distributed on both sides of casting body top. It is mainly made up of three part; iron core, secondary winding and primary winding which are all encapsulated in the epoxy resin casting body, featured with stable electric performance and perfect damp proof property.