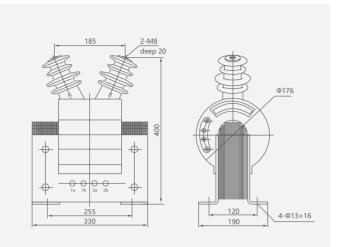

| 0.5/3               | 7.2/32/60<br>12/42/75 |
|         |                           | 50                            | 800,1000   |                     |                       |
|         |                           | 80                            | 2000,3000  |                     |                       |



### MV Transformer CT&PT

# **JDZC** Voltage Transformer

- JDZC-6,10 type voltage transformer is the indoor device of epoxy resin cast insulation, applied to electric measurement and electric protection in the electric system of rated frequency 50Hz and rated voltage 10kV.
- Standard:IEC 61869-3

#### General

ature -5℃ seriously affect the insulation of transformer in the air.

## MV Transformer CT&PT JDZC Voltage Transformer

## Overall and mounting dimensions(mm)



800-1000VA



2000VA





3000VA