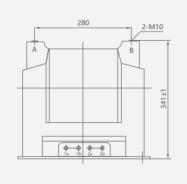

| 7.2/32/60<br>12/42/75 |
|         |                           | 50                            | 800,1000   |                     |                       |
|         |                           | 80                            | 2000,3000  |                     |                       |



### MV Transformer CT&PT

# **JDZC** Voltage Transformer

- JDZC-6,10 type voltage transformer is the indoor device of epoxy resin cast insulation, applied to electric measurement and electric protection in the electric system of rated frequency 50Hz and rated voltage 10kV.
- Standard:IEC 61869-3

#### General

ature -5℃ seriously affect the insulation of transformer in the air.

## MV Transformer CT&PT JDZC Voltage Transformer

## Overall and mounting dimensions(mm)



800-1000VA



2000VA





3000VA