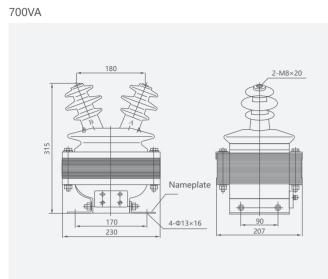

| 700        | 0.5/3               | 7.2/32/60<br>12/42/75 |
|         |                           | 50                            | 800,1000   |                     |                       |
|         |                           | 80                            | 2000,3000  |                     |                       |



### MV Transformer CT&PT

# **JDZC** Voltage Transformer

- JDZC-6,10 type voltage transformer is the indoor device of epoxy resin cast insulation, applied to electric measurement and electric protection in the electric system of rated frequency 50Hz and rated voltage 10kV.
- Standard:IEC 61869-3

#### General

ature -5℃ seriously affect the insulation of transformer in the air.

## MV Transformer CT&PT JDZC Voltage Transformer

## Overall and mounting dimensions(mm)



800-1000VA



2000VA





3000VA