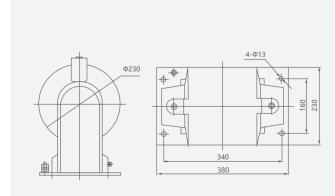

| 7.2/32/60<br>12/42/75 |
|         |                           | 50                            | 800,1000   |                     |                       |
|         |                           | 80                            | 2000,3000  |                     |                       |



### MV Transformer CT&PT

# **JDZC** Voltage Transformer

- JDZC-6,10 type voltage transformer is the indoor device of epoxy resin cast insulation, applied to electric measurement and electric protection in the electric system of rated frequency 50Hz and rated voltage 10kV.
- Standard:IEC 61869-3

#### General

ature -5℃ seriously affect the insulation of transformer in the air.

## MV Transformer CT&PT JDZC Voltage Transformer

## Overall and mounting dimensions(mm)



800-1000VA



2000VA





3000VA