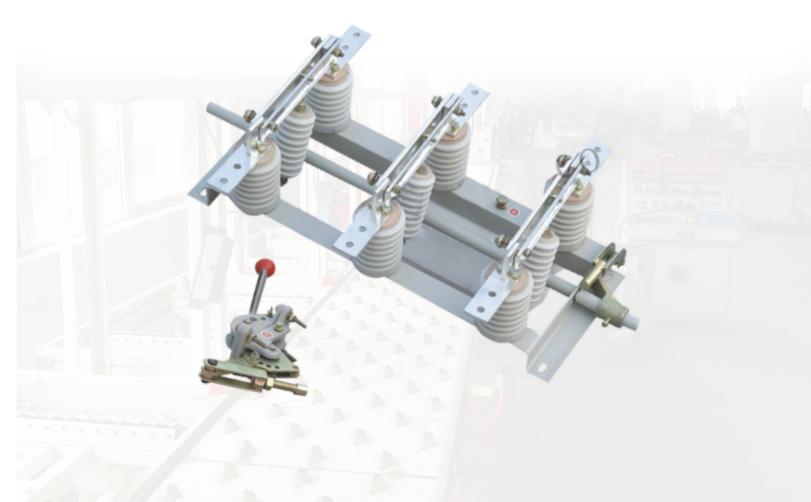

## **GN19-12** Indoor isolation switch

◦ GN19-12 indoor MV isolation switch series MV switch equipment used for rated voltage 10kV, AC 50Hz and below power system, equipped with CS6-1 type manual operating mechanism, open, close the circuit in the case of no load, voltaged. There are derivatives such as anti pollution, high prototype and added charged display device type, etc.

# **GN19-12** Indoor isolation switch