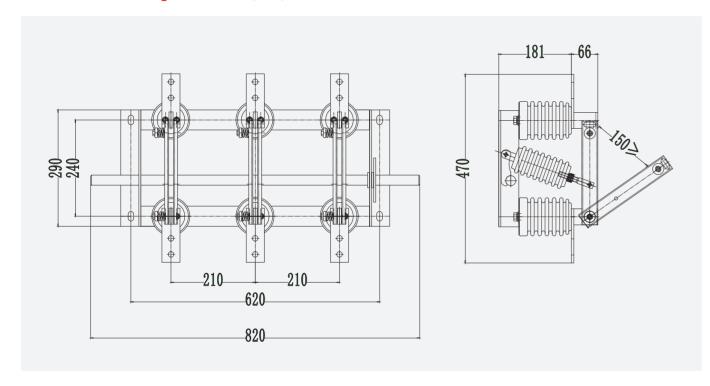

| 10                       | 11.5                       | 400                       | 12.5                                       | 31.5                                    |
| GN19-10(C)630-20    | 10                       | 11.5                       | 630                       | 20                                         | 50                                      |
| GN19-10(C)1000-31.5 | 10                       | 11.5                       | 1000                      | 31.5                                       | 80                                      |
| GN19-10(C)1250-40   | 10                       | 11.5                       | 1250                      | 40                                         | 100                                     |

### Overall and mounting dimensions(mm)