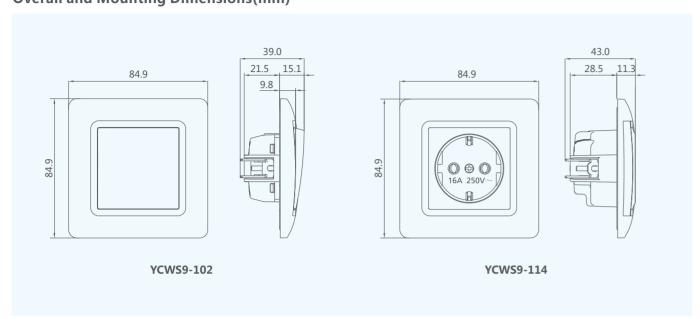

# ► 3 Advantages

## of YCWS9 Series Wall Switch & Socket

- Unique clip design ensures the product match with installation box tighten
- Best structure design makes, best match between plates
- Integrated structure base, higher security







# Overall and Mounting Dimensions(mm)



#### **Front Plate**





### **Product Category**



YCWS9-102 10AX250V one gang one way switch

YCWS9-104 10AX250V one gang two way switch

YCWS9-109 10AX250V intermediate switch



**YCWS9-101** 10AX250V one gang one way switch with indicator

YCWS9-103 10AX250V one gang two way switch with indicator



**YCWS9-106** 10AX250V two gang one way switch

YCWS9-108 10AX250V two gang two way switch



**YCWS9-105** 10AX250V two gang one way switch with indicator

YCWS9-107 10AX250V two gang two way switch with indicator



YCWS9-112 three gang one way switch YCWS9-113

kitchen switch



YCWS9-111 10A 250V door bell switch



YCWS9-110 10A 250V push button switch with indicator



YCWS9-117 16A 250V French socket



YCWS9-122 one gang RJ45 socket YCWS9-124 one gang RJ11 socket



YCWS9-125 t