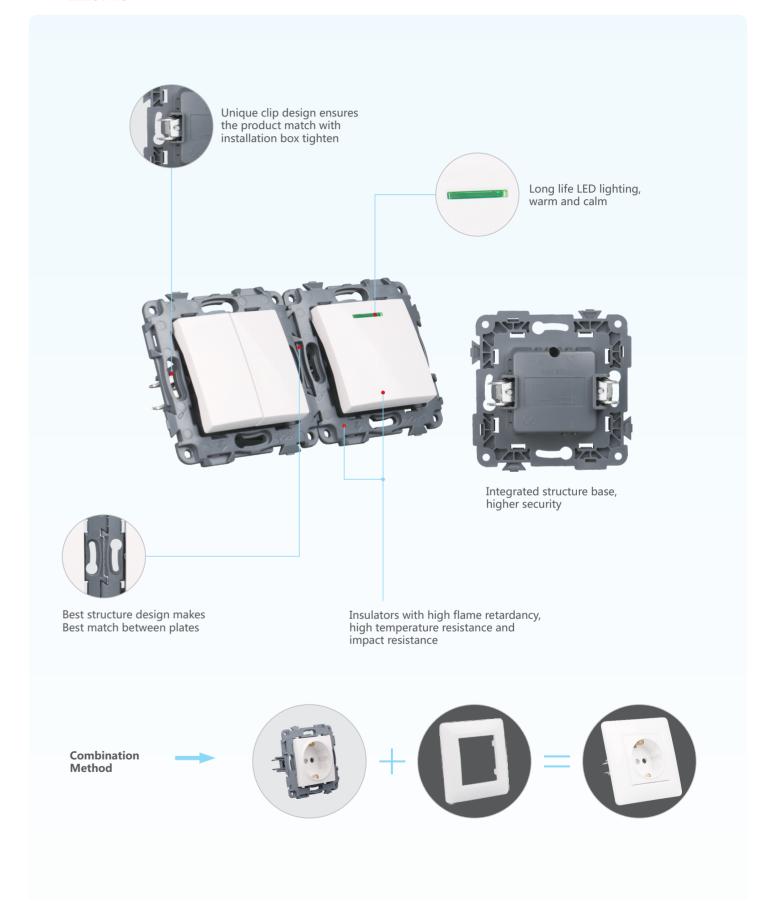

# ► 3 Advantages

## of YCWS9 Series Wall Switch & Socket

- Unique clip design ensures the product match with installation box tighten
- Best structure design makes, best match between plates
- Integrated structure base, higher security