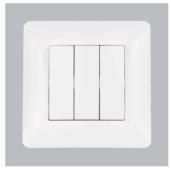

YCWS9-107 10AX250V two gang two way switch with indicator

YCWS9-112 three gang one way switch YCWS9-113

kitchen switch

YCWS9-111 10A 250V door bell switch

YCWS9-110 10A 250V push button switch with indicator