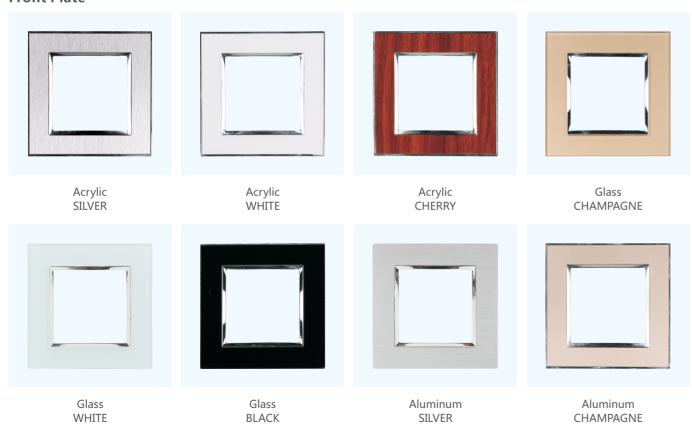

# ► 3 Advantages

## of YCWS9 Series Wall Switch & Socket

- Unique clip design ensures the product match with installation box tighten
- Best structure design makes, best match between plates
- Integrated structure base, higher security







# Overall and Mounting Dimensions(mm)



#### **Front Plate**





### **Product Category**



YCWS9-102 10AX250V one gang one way switch

YCWS9-104 10AX250V one gang two way switch

YCWS9-109 10AX250V intermediate switch



**YCWS9-101** 10AX250V one gang one way switch with indicator

YCWS9-103 10AX250V one gang two way switch with indicator



**YCWS9-106** 10AX250V two gang one way switch

YCWS9-108 10AX250V two gang two way switch



**YCWS9-105** 10AX250V two gang one way switch with indicator

YCWS9-107 10AX250V two gang two way switch with indicator



YCWS9-112 three gang one way switch YCWS9-113

kitchen switch



YCWS9-111 10A 250V door bell switch



YCWS9-110 10A 250V push button switch with indicator



YCWS9-117 16A 250V French socket



YCWS9-122 one gang RJ45 socket YCWS9-124 one gang RJ11 socket



YCWS9-125 two gang RJ11 socket YCWS