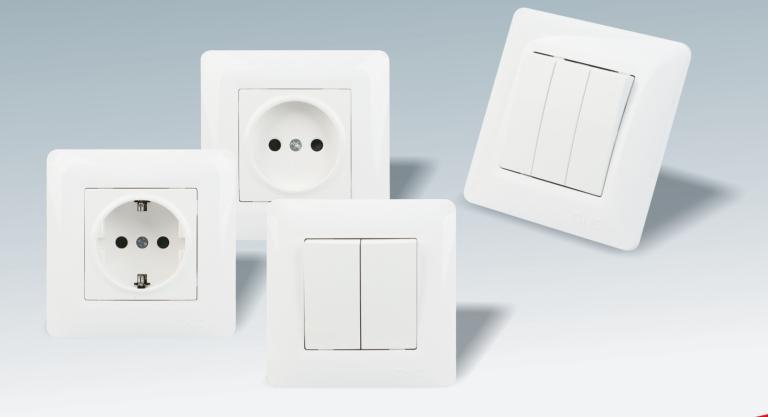

### **Product Category**

YCWS9-102 10AX250V one gang one way switch

YCWS9-104 10AX250V one gang two way switch

YCWS9-109 10AX250V intermediate switch

**YCWS9-101** 10AX250V one gang one way switch with indicator

YCWS9-103 10AX250V one gang two way switch with indicator

**YCWS9-106** 10AX250V two gang one way switch

YCWS9-108 10AX250V two gang two way switch

**YCWS9-105** 10AX250V two gang one way switch with indicator

YCWS9-107 10AX250V two gang two way switch with indicator

YCWS9-112 three gang one way switch YCWS9-113

kitchen switch

YCWS9-111 10A 250V door bell switch

YCWS9-110 10A 250V push button switch with indicator

YCWS9-117 16A 250V French socket

YCWS9-122 one gang RJ45 socket YCWS9-124 one gang RJ11 socket

YCWS9-125 two gang RJ11 socket YCWS9-126 RJ11+RJ45 socket

YCWS9-123 two gang RJ45 socket

YCWS9-119 TV socket (Female) YCWS9-120 TV socket (Male)

### **Product Category**

**YCWS9-116** 16A 250V Russian socket

YCWS9-114 16A 250V German socket

YCWS9-128 16A 250V double Russian socket

YCWS9-127 16A 250V double German socket

**YCWS9-115** 16A 250V German socket with cover