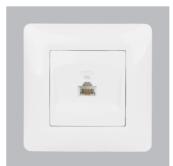

YCWS9-117 16A 250V French socket

YCWS9-122 one gang RJ45 socket YCWS9-124 one gang RJ11 socket

YCWS9-125 two gang RJ11 socket YCWS9-126 RJ11+RJ45 socket

YCWS9-123 two gang RJ45 socket

YCWS9-119 TV socket (Female) YCWS9-120 TV socket (Male)