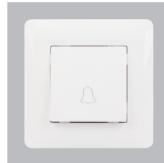

YCWS9-107 10AX250V two gang two way switch with indicator

YCWS9-112 three gang one way switch YCWS9-113

kitchen switch

YCWS9-111 10A 250V door bell switch

YCWS9-110 10A 250V push button switch with indicator