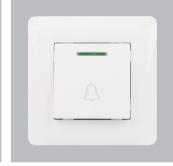

YCWS9-107 10AX250V two gang two way switch with indicator

YCWS9-112 three gang one way switch YCWS9-113

kitchen switch

YCWS9-111 10A 250V door bell switch

YCWS9-110 10A 250V push button switch with indicator