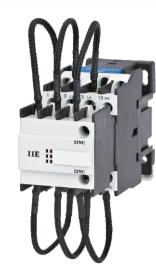

#### General

CJ19 series AC Contactor is suitable for using in the circuits the rated voltage up to 400V AC 50Hz or 60Hz.CJ19 is used to combine with low voltage reactive power compensators or cut off low voltage shunt capacitor. CJ19 series AC Contactor has restraining device to effectively decrease impact caused by inrush transient current when switch on or over voltage when switch off.

# **CJ19** Changeover Capacitor AC Contactor