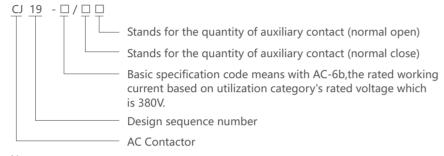

## **Type designation**

Note:

Acquiesce in 3 pairs of N/O main auxiliary contacts and 3 pairs of N/O precharge auxiliary contacts