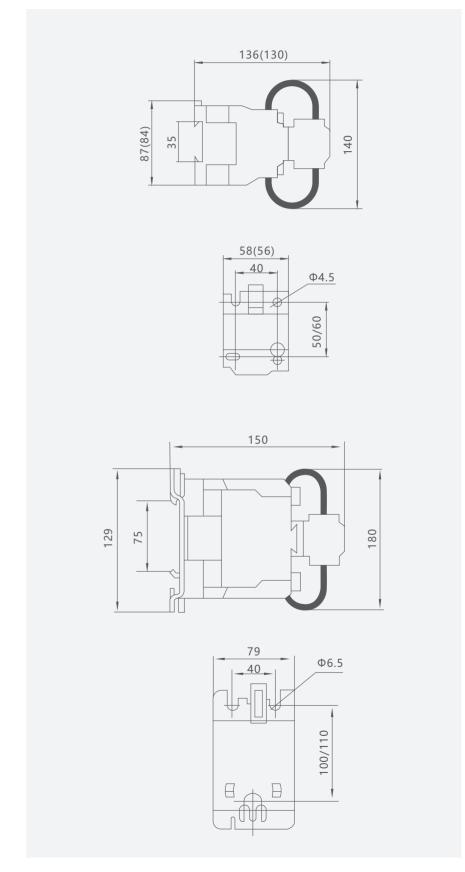

| 48, 110, 127, 220, 380 |         |         |         |         |          |
| Conventional thermal current of auxiliary contacts (A) |      | 6                      |         |         | 10      |         |          |
| Operating frequency (cycles/h)                         |      | 120                    |         |         |         |         |          |
| Electrical life (×10 <sup>5</sup> time)                |      | 1                      |         |         |         |         |          |
| Mechanical life (×10 <sup>5</sup> time)                |      | 10                     |         |         |         |         |          |

# **Motor Control and protection Inverter & Soft-Starter**

# **CJ19** Changeover Capacitor AC Contactor



### **Outline and installation dimensions**