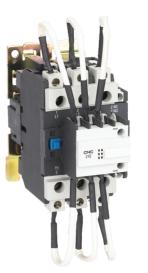

#### General

CJ19 series AC Contactor is suitable for using in the circuits the rated voltage up to 400V AC 50Hz or 60Hz.CJ19 is used to combine with low voltage reactive power compensators or cut off low voltage shunt capacitor. CJ19 series AC Contactor has restraining device to effectively decrease impact caused by inrush transient current when switch on or over voltage when switch off.

# **CJ19** Changeover Capacitor AC Contactor