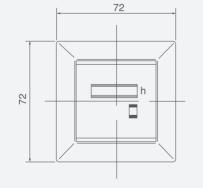

## **Specification**

| ltem No.          | BZ142-1             | BZ142-2    | BZ142-3   |
|-------------------|---------------------|------------|-----------|
| Operating Voltage | AC 24-450V          | AC 24-450V | DC 10-80V |
| Ferquency         | 50Hz                | 60Hz       |           |
| Time Range        | 0-99,999.99 hour(h) |            |           |
| Dimension         | 48×48×40mm          |            |           |
| Net Weight        | 50g                 |            |           |
| Mounting          | Insert Type         |            |           |