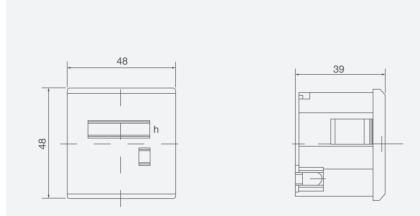

## **Specification**

| ltem No.          | BZ142-1             | BZ142-2    | BZ142-3   |
|-------------------|---------------------|------------|-----------|
| Operating Voltage | AC 24-450V          | AC 24-450V | DC 10-80V |
| Ferquency         | 50Hz                | 60Hz       |           |
| Time Range        | 0-99,999.99 hour(h) |            |           |
| Dimension         | 48×48×40mm          |            |           |
| Net Weight        | 50g                 |            |           |
| Mounting          | Insert Type         |            |           |