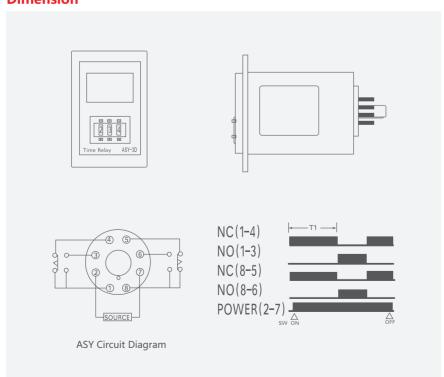

|
| Insulation Resistance  | DC500V 100MΩ                              |
| Dielectric Strength    | BCC1500VAC BOC1000VAC                     |
| Operating Temperature  | -10°C~50°C                                |
| Humidity               | 35%~85%                                   |
| Life                   | Mech:10 <sup>7</sup> Elec:10 <sup>3</sup> |
| Weight                 | ≈150g                                     |
| Installing Holing Size | 50×62mm                                   |

### **Time Range**

| Item   | Time range                       |
|--------|----------------------------------|
| ASY-1D | 9S/9M/9H                         |
| ASY-2D | 9.9S/9.9M/9.9H,99S/99M/99H       |
| ASY-3D | 99.9S/99.9M/99.9H,999S/999M/999H |

### **Dimension**



D