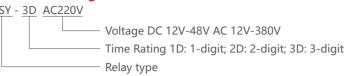

# Relay

# **ASY-3D** Time Relay

#### **Features**

This is the time relay for timing control; the device pulls switch, multiple selection modes and lightweight design.



ASY-3D

### **Model Meaning**



# Specification

| Item No.               | Data                                      |
|------------------------|-------------------------------------------|
| Voltage                | DC12V-48V AC12V-380V 50HZ                 |
| Power expend           | DC1.0W AC1.0VA                            |
| Control output         | 5A 220V AC                                |
| Insulation Resistance  | DC500V 100MΩ                              |
| Dielectric Strength    | BCC1500VAC BOC1000VAC                     |
| Operating Temperature  | -10°C~50°C                                |
| Humidity               | 35%~85%                                   |
| Life                   | Mech:10 <sup>7</sup> Elec:10 <sup>3</sup> |
| Weight                 | ≈150g                                     |