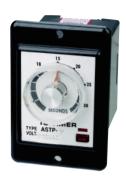

#### **Features**

Used for control of time order With front-surface and back-surface connecting sockets LED pilot, display action state

ASTP-Y