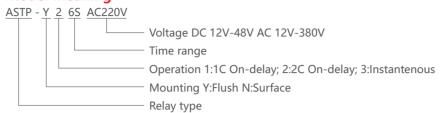

## Relay

# **ASTP-Y** Time Relay

#### **Features**

Used for control of time order With front-surface and back-surface connecting sockets LED pilot, display action state



ASTP-Y

## **Model Meaning**



## **Specification**

| Item No.               | Data                                      |  |
|------------------------|-------------------------------------------|--|
| Voltage                | DC12V-48V AC12V-380V 50HZ                 |  |
| Power expend           | DC1.0W AC1.0VA                            |  |
| Control output         | 5A 220V AC                                |  |
| Insulation Resistance  | DC500V 100MΩ                              |  |
| Dielectric Strength    | BCC1500VAC BOC1000VAC                     |  |
| Operating Temperature  | -10°C~50°C                                |  |
| Humidity               | 35%~85%                                   |  |
| Life                   | Mech:10 <sup>7</sup> Elec:10 <sup>3</sup> |  |
| Weight                 | ≈220g