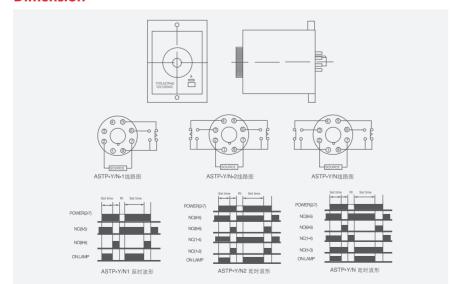

| 35%~85%                                   |  |
| Life                   | Mech:10 <sup>7</sup> Elec:10 <sup>3</sup> |  |
| Weight                 | ≈220g                                     |  |
| Installing Holing Size | 50×62mm                                   |  |

## **Time Range**

| Rated time | Time range | Rated time | Time range |
|------------|------------|------------|------------|
| 1s         | 0.1s~1s    | 3m         | 0.1m~3m    |
| 2s         | 0.1s~2s    | 6m         | 0.3m~6m    |
| 3s         | 0.1s~3s    | 12m        | 0.6m~12m   |
| 6s         | 0.2s~6s    | 30m        | 1m~30m     |
| 12s        | 0.6s~12s   | 60m        | 2m~60S     |
| 60s        | 2.0s~60s   | 3h         | 0.1h~3h    |
| 2m         | 5.0s~1m    | 6h         | 0.2h~6h    |

### **Dimension**