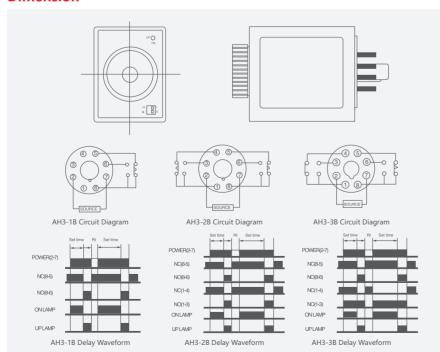

| DC1.0W AC1.0VA                            |
| Control output         | 5A 220V AC                                |
| Insulation Resistance  | DC500V 100MΩ                              |
| Dielectric Strength    | BCC1500VAC BOC1000VAC                     |
| Operating Temperature  | -10°C~50°C                                |
| Humidity               | 35%~85%                                   |
| Life                   | Mech:10 <sup>7</sup> Elec:10 <sup>3</sup> |
| Weight                 | ≈100g                                     |
| Installing Holing Size | 40×50mm                                   |

### **Time Range**

| AH3-A | 1S~10M |
|-------|--------|
| AH3-B | 3S~30M |
| AH3-C | 6S~60M |
| AH3-D | 1M~10H |
| AH3-E | 3M~30H |
|       |        |

#### **Dimension**