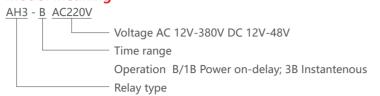

## Relay

# **AH3-B** Time Relay

#### **Features**

It's used to definite time.
It contains front-surface,
back-surface, connecting sockets,
LED indicator and action display interface.



АН3-В

### **Model Meaning**



### **Specification**

| Item No.               | Data                                      |
|------------------------|-------------------------------------------|
| Voltage                | DC12V-48V AC12V-380V50HZ                  |
| Power expend           | DC1.0W AC1.0VA                            |
| Control output         | 5A 220V AC                                |
| Insulation Resistance  | DC500V 100MΩ                              |
| Dielectric Strength    | BCC1500VAC BOC1000VAC                     |
| Operating Temperature  | -10°C~50°C                                |
| Humidity               | 35%~85%                                   |
| Life                   | Mech:10 <sup>7</sup> Elec:10 <sup>3</sup> |
| Weight                 | ≈100g