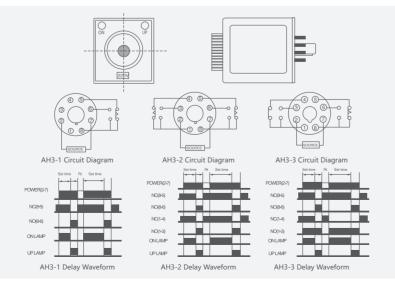

## Model Meaning

| <u>AH3 - 1/2/3 6S AC220V</u> |                                                 |
|------------------------------|-------------------------------------------------|
|                              | – Voltage DC 12V-48V AC 12V-380V                |
|                              | <ul> <li>Time range</li> </ul>                  |
|                              | - Operation                                     |
|                              | 1: 1C On-delay; 2: 2C On-delay; 3: Instantenous |
|                              | <ul> <li>Relay type</li> </ul>                  |