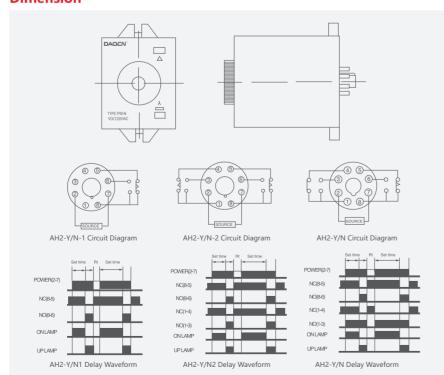

A                            |
| Control output         | 5A 220V AC                                |
| Insulation Resistance  | DC500V 100MΩ                              |
| Dielectric Strength    | BCC1500VAC BOC1000VAC                     |
| Operating Temperature  | -10℃~50℃                                  |
| Humidity               | 35%~85%                                   |
| Life                   | Mech:10 <sup>7</sup> Elec:10 <sup>3</sup> |
| Weight                 | ≈210g                                     |
| Installing Holing Size | 50×62mm                                   |

### **Time Range**

| Unit | Time range           |
|------|----------------------|
| S    | 15,35,65,125,305,605 |
| M    | 3M,6M,12M,30M,60M    |
| Н    | 3H,6H,12H,24H        |

### **Dimension**



D