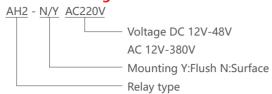

## Relay

# **AH2-N** Time Relay

#### **Features**

Used for control of time order With front-surface and back-surface connecting sockets LED pilot, display action state



AH2-N

### **Model Meaning**



### **Specification**

| Item No.               | Data                                      |
|------------------------|-------------------------------------------|
| Voltage                | DC12V-48V AC12V-380V 50HZ                 |
| Power expend           | DC1.0W AC1.0VA                            |
| Control output         | 5A 220V AC                                |
| Insulation Resistance  | DC500V 100MΩ                              |
| Dielectric Strength    | BCC1500VAC BOC1000VAC                     |
| Operating Temperature  | -10℃~50℃                                  |
| Humidity               | 35%~85%                                   |
| Life                   | Mech:10 <sup>7</sup> Elec:10 <sup>3</sup> |
| Weight                 | ≈210g